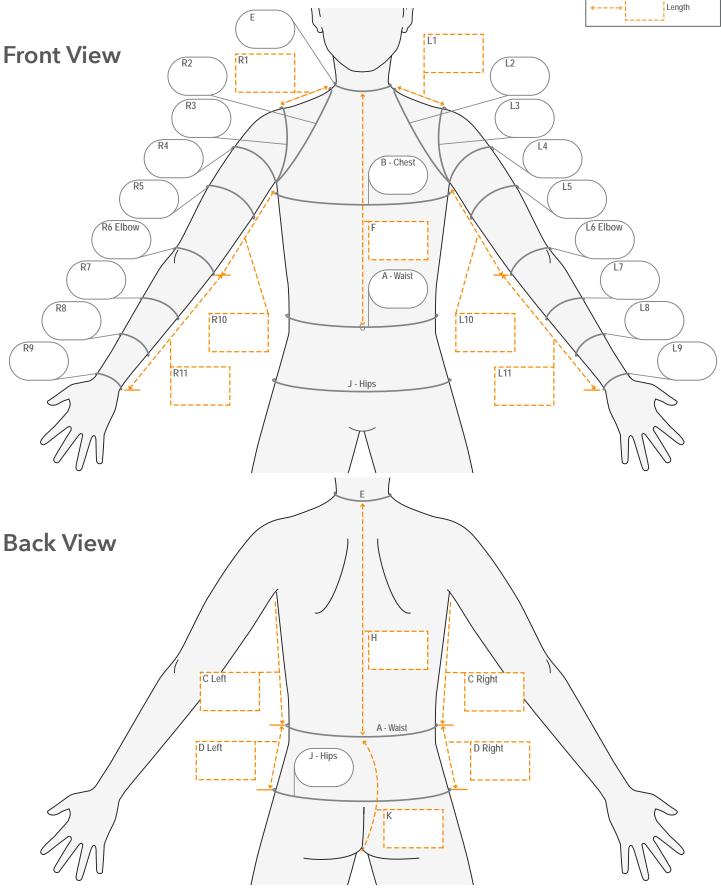

### Vest & Leotard Order Form

Order No.: \_\_\_\_

\_\_\_\_\_ Patient Reference No.:\_\_

| Torso                     | Circumference Measurements          | Left (cm) | Right (cm) |
|---------------------------|-------------------------------------|-----------|------------|
| А                         | Waist at umbilicus                  |           |            |
| В                         | Chest at axilla level               |           |            |
| E                         | Neck below Adam's apple             |           |            |
| J                         | Hips                                |           |            |
| 2                         | Base of neck around axilla and back |           |            |
| 3                         | Around shoulder joint over acromion |           |            |
| Torso Length Measurements |                                     | Left (cm) | Right (cm) |
|                           |                                     |           |            |

| С  | Into anterior axilla to waist (front view) |  |
|----|--------------------------------------------|--|
| D  | Waist to hips or end of garment            |  |
| F  | Required front neckline to waist           |  |
| н  | Required back neckline to waist            |  |
| 1  | Base of neck to acromion                   |  |
| 10 | Into anterior axilla to elbow joint/crease |  |
| 11 | Elbow joint/crease to wrist                |  |

### Method A

|   |                                  | Right (cm) |
|---|----------------------------------|------------|
| 4 | Top of arm level with axilla     |            |
| 5 | Mid upper arm                    |            |
| 6 | Elbow joint/crease, arm extended |            |
| 7 | Upper forearm                    |            |
| 8 | Lower forearm                    |            |
| 9 | Wrist                            |            |

## PO 0503 - One Arm Sleeve garment only Required:

Circumference measurements: 2 - 9, A, B Length Measurements: 10,11,C

Please note: Circ A is taken at the required finished length.