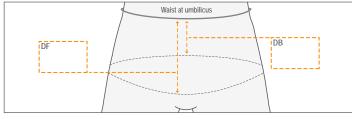

### Back & Front Scoop end of vest (if required)

Length Measurements

| 9  |                                           | (CIII) |
|----|-------------------------------------------|--------|
| DF | Waist down to end of garment at the front |        |
| DB | Waist down to end of garment at the back  |        |