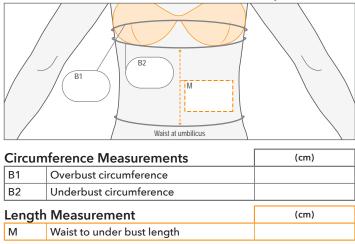

and back |           |            |
| 3                         | Around shoulder joint over acromion |           |            |
| Torso Length Measurements |                                     | Left (cm) | Right (cm) |
|                           |                                     |           |            |

| С  | Into anterior axilla to waist (front view) |  |
|----|--------------------------------------------|--|
| D  | Waist to hips or end of garment            |  |
| F  | Required front neckline to waist           |  |
| н  | Required back neckline to waist            |  |
| 1  | Base of neck to acromion                   |  |
| 10 | Into anterior axilla to elbow joint/crease |  |
| 11 | Elbow joint/crease to wrist                |  |

### Additional Measurements for Bra Cups



### Back & Front Scoop end of vest (if required)



Length Measurements

| 9  |                                           | (CIII) |
|----|-------------------------------------------|--------|
| DF | Waist down to end of garment at the front |        |
| DB | Waist down to end of garment at the back  |        |

Limb measurements: The new range can be measured using either method A using a traditional measure tape or method B using our specialised limb paper tapes, to record the arm/limb measurements.

### Method A

|   |                                  | Right (cm) |
|---|----------------------------------|------------|
| 4 | Top of arm level with axilla     |            |
| 5 | Mid upper arm                    |            |
| 6 | Elbow joint/crease, arm extended |            |
| 7 |