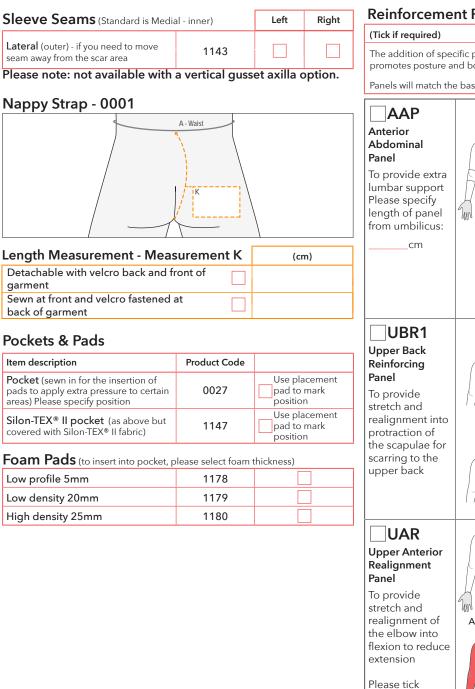

### Please note:

(----)

When selecting the sleeve elastic finish - all options are included in the finished length indicated by the paper tapes recorded above. (This includes the CUFF finish.)

### **Reinforcement Panels**

| Abdominal   Panel   Corpovide extra   umbar support   Peases specify   ength of panel   rom umbilicus:   _crm   Anterior Please tick Left Right Panel Anterior Please tick Please tick Left Right Please tick Please tick Left Right Please tick Please t | (Tick if required)                                                                                                                           |                    | Product Co                                                                                                                                                    | de 1157  |
|-----------------------------------------------------------------------------------------------------------------------------------------------------------------------------------------------------------------------------------------------------------------------------------------------------------------------------------------------------------------------------------------------------------------------------------------------------------------------------------------------------------------------------------------------------------------------------------------------------------------------------------------------------------------------------------------------------------------------------------------------------------------------------------------------------------------------------------------------------------------------------------------------------------------------------------------------------------------------------------------------------------------------------------------------------------------------------------------------------------------------------------------------------------------------------------------------------------------------------------------------------------|----------------------------------------------------------------------------------------------------------------------------------------------|--------------------|---------------------------------------------------------------------------------------------------------------------------------------------------------------|----------|
| Anterior<br>Abdominal<br>Panel<br>To provide extra<br>umbar support<br>Please specify<br>ength of panel<br>rom umbilicus:<br>                                                                                                                                                                                                                                                                                                                                                                                                                                                                                                                                                                                                                                                                                                                                                                                                                                                                                                                                                                                                                                                                                                                             | promotes posture a                                                                                                                           | nd body realignmen |                                                                                                                                                               |          |
| Jpper Back         Reinforcing         Panel         To provide         Stretch and         realignment into         portraction of         the scapulae for         scarring to the         upper back         Posterior         Posteri                                                                                                                                                                                                                                                                                                                                                                             | Anterior<br>Abdominal<br>Panel<br>To provide extra<br>umbar support<br>Please specify<br>ength of panel<br>from umbilicus:                   |                    | Lateral Flexion<br>Panel<br>Anterior and<br>posterior panel<br>to correct lateral<br>flexion<br>Please tick                                                   | Anterior |
| Jpper Anterior<br>Realignment<br>Panel<br>To provide<br>stretch and<br>realignment of<br>the elbow into<br>lexion to reduce<br>extension<br>Please tick<br>Left Right                                                                                                                                                                                                                                                                                                                                                                                                                                                                                                                                                                                                                                                                                                                                                                                                                                                                                                                                                                                                                                                                                     | Jpper Back<br>Reinforcing<br>Panel<br>To provide<br>stretch and<br>realignment into<br>protraction of<br>the scapulae for<br>scarring to the |                    | Upper Back<br>Reinforcing<br>Panel<br>To provide<br>stretch and<br>realignment into<br>retraction of the<br>scapulae and<br>back extension<br>for scarring to |          |
| MN     //     /MN     MN     //     /MN       Anterior - Right     Posterior - Right                                                                                                                                                                                                                                                                                                                                                                                                                                                                                                                                                                                                                                                                                                                                                                                                                                                                                                                                                                                                                                                                                                                                                                      | Jpper Anterior<br>Realignment<br>Panel<br>Fo provide<br>stretch and<br>realignment of<br>he elbow into<br>lexion to reduce<br>extension      | Anterior - Left    | Upper Posterior<br>Realignment<br>Panel<br>To provide<br>stretch and<br>realignment of<br>the elbow into<br>extension to<br>reduce flexion<br>Please tick     |          |