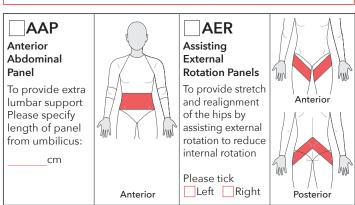

#### **Reinforcement Panels**

| (Tick if required)                                                                                                                     | Product Code | 1157 |
|----------------------------------------------------------------------------------------------------------------------------------------|--------------|------|
| The addition of specific panels provides a prolonged soft tissue stretch, promotes posture and body realignment during scar maturation |              |      |
| Panels will match the base fabric colour                                                                                               |              |      |