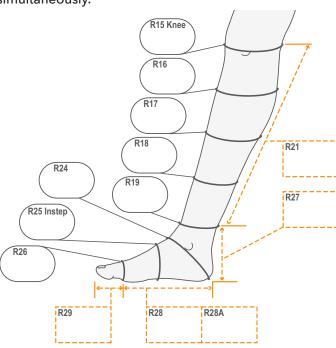

## Medigarments Ltd®

Circumference

**Socks Order Form** 

Please use this outline in conjuction with the guide and grids below

To record measurements type them in the boxes below or in the corresponding grid, both fill simultaneously.

Method A - For side seam designs with

traditional tape measure

| 15 K  | _                                    | Left (cm) | Right (cm) |
|-------|--------------------------------------|-----------|------------|
|       | Knee joint                           |           |            |
| 16 U  | Jpper calf                           |           |            |
| 17 N  | Mid calf                             |           |            |
| 18 L  | _ower calf                           |           |            |
| 19 U  | Jpper margin of medial malleolus     |           |            |
| 24 A  | Around foot and heel under malleolus |           |            |
| 25 Ir | nstep or waist of foot               |           |            |
| 26 F  | oot at metatarsal heads              |           |            |

| Lengtl | n Measurements                                  | Left (cm) | Right (cm) |
|--------|-------------------------------------------------|-----------|------------|
| 21     | Medial malleolus to required top of sock        |           |            |
| 27     | Upper margin medial malleolus to sole of foot   |           |            |
| 28a    | Metatarsal heads to heel (medial)               |           |            |
| 28     | From metatarsal heads to heel on lateral border |           |            |
| 29     | Metatarsal heads to tip of toes (medial)        |           |            |