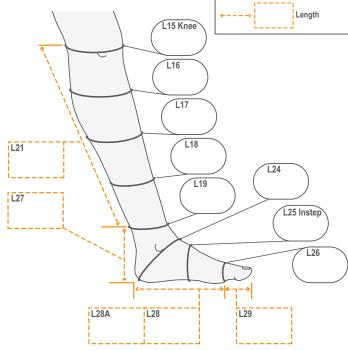

## Medigarments Ltd®

Circumference

**Socks Order Form** 

Please use this outline in conjuction with the guide and grids below

To record measurements type them in the boxes below or in the corresponding grid, both fill simultaneously.

Method A - For side seam designs with

traditional tape measure

| 15 K  | _                                    | Left (cm) | Right (cm) |
|-------|--------------------------------------|-----------|------------|
|       | Knee joint                           |           |            |
| 16 U  | Jpper calf                           |           |            |
| 17 N  | Mid calf                             |           |            |
| 18 L  | _ower calf                           |           |            |
| 19 U  | Jpper margin of medial malleolus     |           |            |
| 24 A  | Around foot and heel under malleolus |           |            |
| 25 Ir | nstep or waist of foot               |           |            |
| 26 F  | oot at metatarsal heads              |           |            |

| Lengtl | n Measurements                                  | Left (cm) | Right (cm) |
|--------|-------------------------------------------------|-----------|------------|
| 21     | Medial malleolus to required top of sock        |           |            |
| 27     | Upper margin medial malleolus to sole of foot   |           |            |
| 28a    | Metatarsal heads to heel (medial)               |           |            |
| 28     | From metatarsal heads to heel on lateral border |           |            |
| 29     | Metatarsal heads to tip of toes (medial)        |           |            |