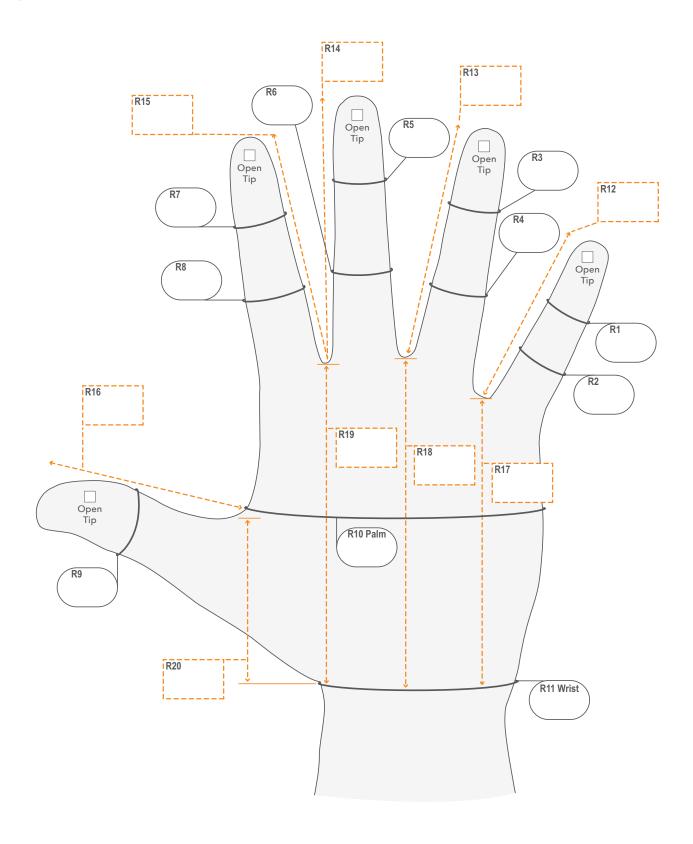

### **Right Dorsal View**

#### 505 Hand Order Form

| Order No.:                                                                                                                        |                                                                                      | _ Patient Refe                        | erence N  | lo.:       |       |                     |                   |                     |       |
|-----------------------------------------------------------------------------------------------------------------------------------|--------------------------------------------------------------------------------------|---------------------------------------|-----------|------------|-------|---------------------|-------------------|---------------------|-------|
| Note:                                                                                                                             | Only measure digits req                                                              | uired to be inc                       | luded in  | the glove. |       | Arm Meas            | urements (fro     | om PINK paper tape) |       |
| Circumference Open 7 Measurements (Tick if req                                                                                    |                                                                                      | Open Tips<br>(Tick if required)       | Left (cm) | Right (cm) |       | Left (cm)           |                   | Right (cm)          | 1     |
| 1                                                                                                                                 | Little finger DIP joint                                                              |                                       |           |            |       |                     | Distal<br>Pleat   |                     |       |
| 2                                                                                                                                 | Little finger PIP joint                                                              |                                       |           |            |       |                     | Wrist             |                     |       |
| 3                                                                                                                                 | Ring finger DIP joint                                                                |                                       |           |            |       |                     | 111100            |                     |       |
| 4                                                                                                                                 | Ring finger PIP joint                                                                |                                       |           |            |       |                     | -41/2             |                     |       |
| 5                                                                                                                                 | Middle finger DIP joint                                                              |                                       |           |            |       |                     | -3                |                     |       |
| 6                                                                                                                                 | Middle finger PIP joint                                                              |                                       |           |            |       |                     | -11/2             |                     |       |
| 7                                                                                                                                 | Index finger DIP joint                                                               |                                       |           |            |       |                     | 0                 |                     |       |
| 8                                                                                                                                 | Index finger PIP joint                                                               |                                       |           |            |       |                     | +11/2             |                     |       |
| 9                                                                                                                                 | Thumb IP joint                                                                       |                                       |           |            |       |                     |                   |                     |       |
| 10                                                                                                                                | Palm                                                                                 |                                       |           |            |       |                     | +3                |                     |       |
| 11                                                                                                                                | Wrist Crease - Place the to<br>wrist between the Ulnar S<br>and the base of the hand | ape around the<br>Styloid Process     |           |            |       |                     | +4½               |                     |       |
|                                                                                                                                   | 3.8cm beyond Wrist                                                                   |                                       |           |            |       |                     |                   |                     |       |
|                                                                                                                                   | 7.6cm beyond Wrist                                                                   |                                       |           |            |       |                     | +7½               |                     |       |
|                                                                                                                                   |                                                                                      |                                       |           |            |       |                     | Elbow 9           |                     |       |
| Measu                                                                                                                             | rements 12 - 20 are lin<br>f the hand or from a har                                  | ear and shoul                         | d be tak  | en on the  |       |                     | +10½              |                     |       |
|                                                                                                                                   | re the length of the dig                                                             |                                       | •         | int of the |       |                     | +12               |                     |       |
| web to                                                                                                                            | the finger tips for clos                                                             | sed tips or the                       | require   | d finished |       |                     | +13½              |                     |       |
| outline                                                                                                                           | for open tips. Alternative tracing.                                                  | vely transfer le                      | ngths fro | m a nano   |       |                     | +15               |                     |       |
| Lengt                                                                                                                             | th Measurements                                                                      |                                       | Left (cm) | Right (cm) |       |                     | +16½              |                     |       |
| 12                                                                                                                                | Little finger to web between and ring finger                                         |                                       |           |            |       | +18                 |                   |                     |       |
| 13                                                                                                                                | Ring finger to web betwe<br>and middle finger                                        | en ring finger                        |           |            |       |                     | Axilla            |                     | 1     |
| 14                                                                                                                                | Middle finger to web between middle                                                  |                                       |           |            |       |                     | Proximal<br>Pleat |                     |       |
| 15                                                                                                                                | Index finger to web betw<br>finger and index finger                                  | een middle                            |           |            |       |                     | ricat             |                     | I     |
| 16                                                                                                                                | Thumb to thumb web                                                                   |                                       |           |            |       |                     |                   |                     |       |
| Measu                                                                                                                             | re: wrist crease to web s                                                            | naces for mea                         | surement  | s 17 - 20  |       | er Options (tick if | required)         | Left                | Right |
| Measure: wrist crease to web spaces for measure: Wrist to web between little and ring                                             |                                                                                      |                                       | .5 .7     | -          | rsal  |                     |                   |                     |       |
| 17                                                                                                                                | finger                                                                               |                                       |           |            | - 1=- | nar (standard)      |                   |                     |       |
| 18                                                                                                                                | Wrist to web between mi                                                              | ddle and ring                         |           |            |       | mer                 |                   |                     |       |
| 19                                                                                                                                | Wrist to web between inc                                                             | lex and middle                        |           |            | Spec  | ific Instruction    | ns                |                     |       |
| 20                                                                                                                                | Wrist to thumb web                                                                   |                                       |           |            |       |                     |                   |                     |       |
|                                                                                                                                   | fications (tick if required)                                                         |                                       |           |            |       |                     |                   |                     |       |
| Item d                                                                                                                            | escription                                                                           | Product Code                          | Left      | Right      |       |                     |                   |                     |       |
| Reinforced Palm 0021                                                                                                              |                                                                                      |                                       |           |            |       |                     |                   |                     |       |
| Pocket (sewn in for the insertion of pads to apply extra pressure to certain areas)                                               |                                                                                      | Use Silon-<br>placement<br>mark posit | t pad to  |            |       |                     |                   |                     |       |
| Short z                                                                                                                           | ipper (<20cm)                                                                        | 1164                                  |           |            |       |                     |                   |                     |       |
| Long z                                                                                                                            | ipper (>20cm)                                                                        | 1165                                  |           |            |       |                     |                   |                     |       |
| Slant Inserts (A seam is sewn between the digits when additional pressure is required into the web spaces of the hand, not thumb) |                                                                                      |                                       |           |            |       |                     |                   |                     |       |