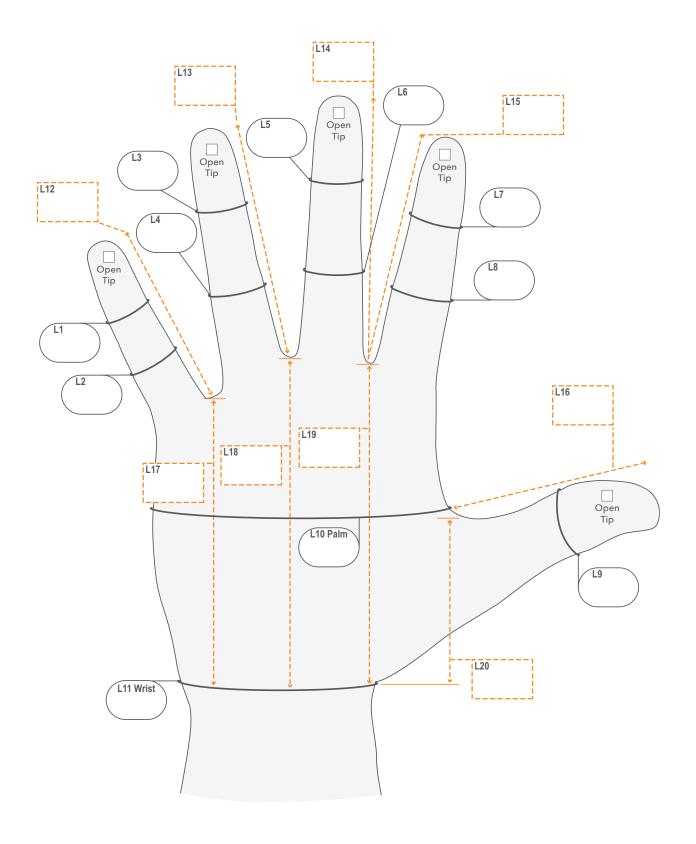

When completed, please click: customerservice@jobskin.co.uk to email your electronic order form

505 Hand Order Form

Order No.: \_\_\_\_\_ Patient Reference No.: \_\_\_\_

| KEY        | Circumference |
|------------|---------------|
| <b>←</b> → | Length        |

#### 505 Hand Order Form

| Order No.:                                                                                                                        |                                                                                      | _ Patient Refe                        | erence N  | lo.:       |       |                     |                   |                     |       |
|-----------------------------------------------------------------------------------------------------------------------------------|--------------------------------------------------------------------------------------|---------------------------------------|-----------|------------|-------|---------------------|-------------------|---------------------|-------|
| Note:                                                                                                                             | Only measure digits req                                                              | uired to be inc                       | luded in  | the glove. |       | Arm Meas            | urements (fro     | om PINK paper tape) |       |
| Circumference Open 7 Measurements (Tick if req                                                                                    |                                                                                      | Open Tips<br>(Tick if required)       | Left (cm) | Right (cm) |       | Left (cm)           |                   | Right (cm)          | 1     |
| 1                                                                                                                                 | Little finger DIP joint                                                              |                                       |           |            |       |                     | Distal<br>Pleat   |                     |       |
| 2                                                                                                                                 | Little finger PIP joint                                                              |                                       |           |            |       |                     | Wrist             |                     |       |
| 3                                                                                                                                 | Ring finger DIP joint                                                                |                                       |           |            |       |                     | 111100            |                     |       |
| 4                                                                                                                                 | Ring finger PIP joint                                                                |                                       |           |            |       |                     | -41/2             |                     |       |
| 5                                                                                                                                 | Middle finger DIP joint                                                              |                                       |           |            |       |                     | -3                |                     |       |
| 6                                                                                                                                 | Middle finger PIP joint                                                              |                                       |           |            |       |                     | -11/2             |                     |       |
| 7                                                                                                                                 | Index finger DIP joint                                                               |                                       |           |            |       |                     | 0                 |                     |       |
| 8                                                                                                                                 | Index finger PIP joint                                                               |                                       |           |            |       |                     | +11/2             |                     |       |
| 9                                                                                                                                 | Thumb IP joint                                                                       |                                       |           |            |       |                     |                   |                     |       |
| 10                                                                                                                                | Palm                                                                                 |                                       |           |            |       |                     | +3                |                     |       |
| 11                                                                                                                                | Wrist Crease - Place the to<br>wrist between the Ulnar S<br>and the base of the hand | ape around the<br>Styloid Process     |           |            |       |                     | +4½               |                     |       |
|                                                                                                                                   | 3.8cm beyond Wrist                                                                   |                                       |           |            |       |                     |                   |                     |       |
|                                                                                                                                   | 7.6cm beyond Wrist                                                                   |                                       |           |            |       |                     | +7½               |                     |       |
|                                                                                                                                   |                                                                                      |                                       |           |            |       |                     | Elbow 9           |                     |       |
| Measu                                                                                                                             | rements 12 - 20 are lin<br>f the hand or from a har                                  | ear and shoul                         | d be tak  | en on the  |       |                     | +10½              |                     |       |
|                                                                                                                                   | re the length of the dig                                                             |                                       | •         | int of the |       |                     | +12               |                     |       |
| web to                                                                                                                            | the finger tips for clos                                                             | sed tips or the                       | require   | d finished |       |                     | +13½              |                     |       |
| outline                                                                                                                           | for open tips. Alternative tracing.                                                  | vely transfer le                      | ngths fro | m a nano   |       |                     | +15               |                     |       |
| Lengt                                                                                                                             | th Measurements                                                                      |                                       | Left (cm) | Right (cm) |       |                     | +16½              |                     |       |
| 12                                                                                                                                | Little finger to web between and ring finger                                         |                                       |           |            |       | +18                 |                   |                     |       |
| 13                                                                                                                                | Ring finger to web betwe<br>and middle finger                                        | en ring finger                        |           |            |       |                     | Axilla            |                     | 1     |
| 14                                                                                                                                | Middle finger to web between middle                                                  |                                       |           |            |       |                     | Proximal<br>Pleat |                     |       |
| 15                                                                                                                                | Index finger to web betw<br>finger and index finger                                  | een middle                            |           |            |       |                     | ricat             |                     | I     |
| 16                                                                                                                                | Thumb to thumb web                                                                   |                                       |           |            |       |                     |                   |                     |       |
| Measu                                                                                                                             | re: wrist crease to web s                                                            | naces for mea                         | surement  | s 17 - 20  |       | er Options (tick if | required)         | Left                | Right |
| Measure: wrist crease to web spaces for measure: Wrist to web between little and ring                                             |                                                                                      |                                       | .5 .7     | -          | rsal  |                     |                   |                     |       |
| 17                                                                                                                                | finger                                                                               |                                       |           |            | - 1=- | nar (standard)      |                   |                     |       |
| 18                                                                                                                                | Wrist to web between mi                                                              | ddle and ring                         |           |            |       | mer                 |                   |                     |       |
| 19                                                                                                                                | Wrist to web between inc                                                             | lex and middle                        |           |            | Spec  | ific Instruction    | ns                |                     |       |
| 20                                                                                                                                | Wrist to thumb web                                                                   |                                       |           |            |       |                     |                   |                     |       |
|                                                                                                                                   | fications (tick if required)                                                         |                                       |           |            |       |                     |                   |                     |       |
| Item d                                                                                                                            | escription                                                                           | Product Code                          | Left      | Right      |       |                     |                   |                     |       |
| Reinforced Palm 0021                                                                                                              |                                                                                      |                                       |           |            |       |                     |                   |                     |       |
| Pocket (sewn in for the insertion of pads to apply extra pressure to certain areas)                                               |                                                                                      | Use Silon-<br>placement<br>mark posit | t pad to  |            |       |                     |                   |                     |       |
| Short z                                                                                                                           | ipper (<20cm)                                                                        | 1164                                  |           |            |       |                     |                   |                     |       |
| Long z                                                                                                                            | ipper (>20cm)                                                                        | 1165                                  |           |            |       |                     |                   |                     |       |
| Slant Inserts (A seam is sewn between the digits when additional pressure is required into the web spaces of the hand, not thumb) |                                                                                      |                                       |           |            |       |                     |                   |                     |       |