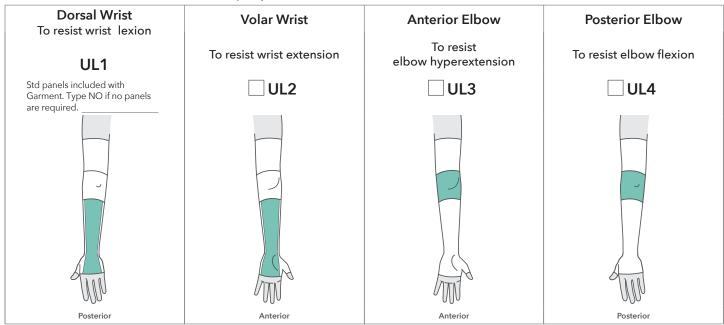

| L     | Point level with deltoid insertion and measure to elbow crease on the medial border                                              |           |            |  |
| 11                             | L     | Elbow crease to wrist crease along the ulnar border                                                                              |           |            |  |
|                                |       |                                                                                                                                  |           |            |  |



Glove, Gauntlet and Sleeve Order Form

Medigarments Ltd®

| Order No.: | Patient Reference No.: |
|------------|------------------------|
|            |                        |

#### Reinforcement Panels (Please specify)