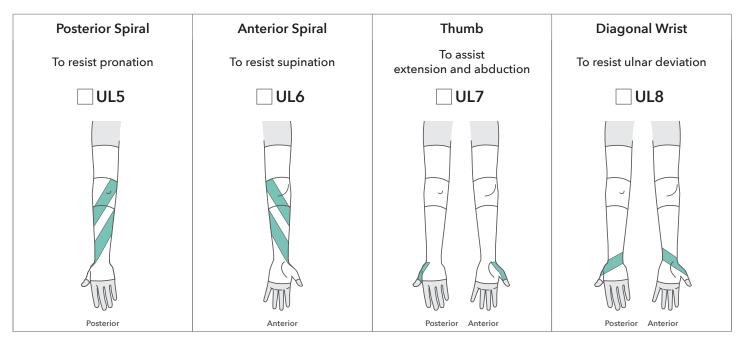

L     | Point level with deltoid insertion and measure to elbow crease on the medial border                                              |           |            |  |
| 11                             | L     | Elbow crease to wrist crease along the ulnar border                                                                              |           |            |  |
|                                |       |                                                                                                                                  |           |            |  |



Glove, Gauntlet and Sleeve Order Form

Medigarments Ltd®

| Order No.: | Patient Reference No.: |
|------------|------------------------|
|            |                        |

#### Reinforcement Panels (Please specify)