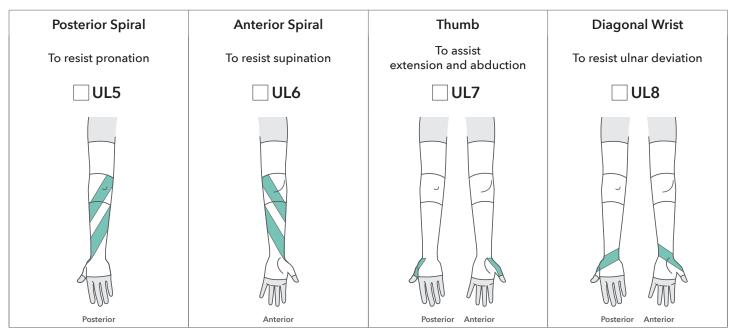

|  |  |
| 10    | L         | Point level with deltoid insertion and measure to elbow crease on the medial border                                              |           |            |  |  |
| 11    | L         | Elbow crease to wrist crease along the ulnar border                                                                              |           |            |  |  |
|       |           |                                                                                                                                  |           |            |  |  |



Glove, Gauntlet and Sleeve Order Form

Medigarments Ltd®

| Order No.: | Patient Reference No.: |
|------------|------------------------|
|            |                        |

#### Reinforcement Panels (Please specify)