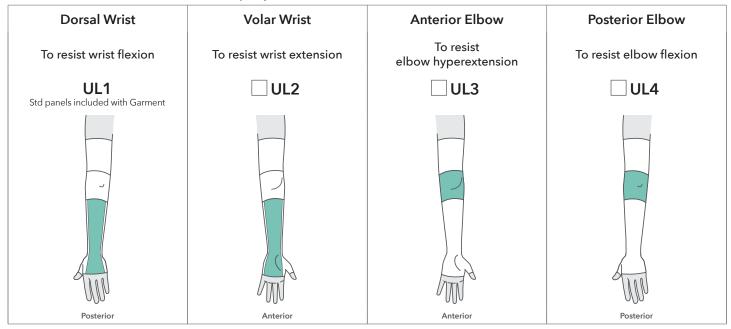

|            |  |  |
| 10    | L         | Point level with deltoid insertion and measure to elbow crease on the medial border                                              |           |            |  |  |
| 11    | L         | Elbow crease to wrist crease along the ulnar border                                                                              |           |            |  |  |
|       |           |                                                                                                                                  |           |            |  |  |



Glove, Gauntlet and Sleeve Order Form

Medigarments Ltd®

| Order No.: | Patient Reference No.: |
|------------|------------------------|
|            |                        |

#### Reinforcement Panels (Please specify)