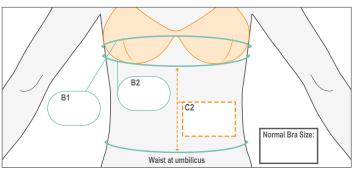

### Vest and Leotard Order Form

L Waist up to centre point of second panel

L Drop from hip to centre point of last panel

| Mea             | sui  | rements for Bra Vest           | (cm) |
|-----------------|------|--------------------------------|------|
| B1              | С    | Overbust circumference         |      |
| B2              | с    | Underbust circumference        |      |
| C2              | L    | Length from underbust to waist |      |
| Normal bra size |      |                                |      |
| Bac             | k So | coop Neckline Options          | (cm) |

#### **Style Options**

V Neck Round Neck

**Measurements for Rib Flare** 

(cm)

| в  | с | Circumference level with chest in<br>line with the axillary crease |
|----|---|--------------------------------------------------------------------|
| В3 | с | Rib flare circumference at widest<br>part                          |
| C1 | L | Length from axilla to rib flare at<br>widest part                  |