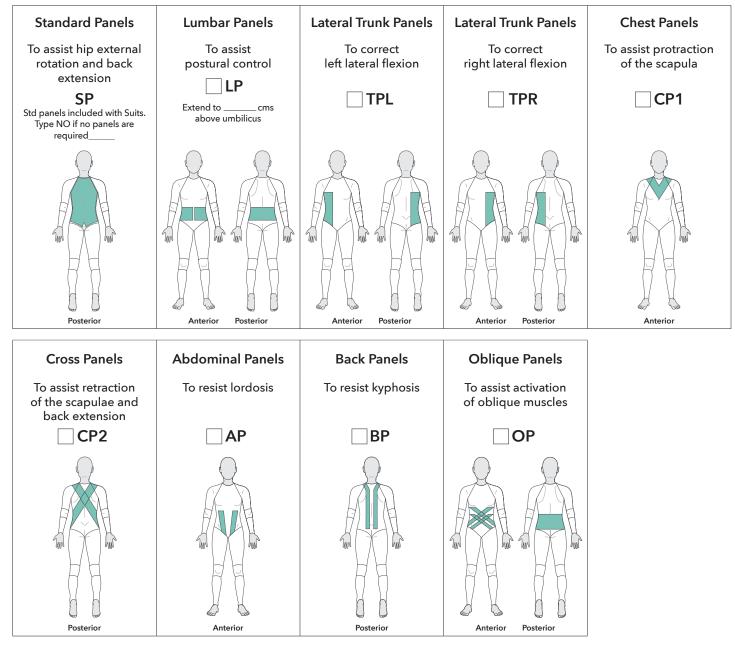

|            |  |
| F    | L    | Below sternal notch to umbilicus on the anterior surface of the chest wit<br>of alignment. This measurement dictates the scoop of the neck at the |            |  |
| 10   | L    | Axilla to cubital crease on the medial border or to end of short sleeve                                                                           |            |  |
| 11   | L    | Point level with the cubital crease to wrist crease or end of long sleeve                                                                         |            |  |

### Additional Measurements Lengths (L)

Acromion to base of neck or width required (only for Vest or Leotard with no sleeves)

### Reinforcement Panels (Please specify)



### Vest and Leotard Order Form





L Waist up to centre point of second panel

L Drop from hip to centre point of last panel







| Mea             | sui  | rements for Bra Vest           | (cm) |
|-----------------|------|--------------------------------|------|
| B1              | С    | Overbust circumference         |      |
| B2              | с    | Underbust circumference        |      |
| C2              | L    | Length from underbust to waist |      |
| Normal bra size |      |                                |      |
| Bac             | k So | coop Neckline Options          | (cm) |

Adults - width of panel must be between 6-12cm

NB L Neckline scoop length at back

For neckline scoop at front, see F measurement

#### **Style Options**

V Neck Round Neck

**Measurements for