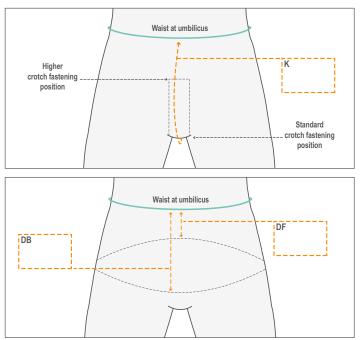

### Order No.: \_\_\_\_\_ Patient Reference No.:

|                                 | I | Mea | sur | rements for Leotard         | (cm) |
|---------------------------------|---|-----|-----|-----------------------------|------|
| K L Waist to waist through legs |   | к   | L   | Waist to waist through legs |      |

### Measurements for Back & Front

| Scoo | Scoop |                                           | (cm) |
|------|-------|-------------------------------------------|------|
| DF   | L     | Waist down to end of garment at the front |      |
| DB   | L     | Waist down to end of garment at the back  |      |