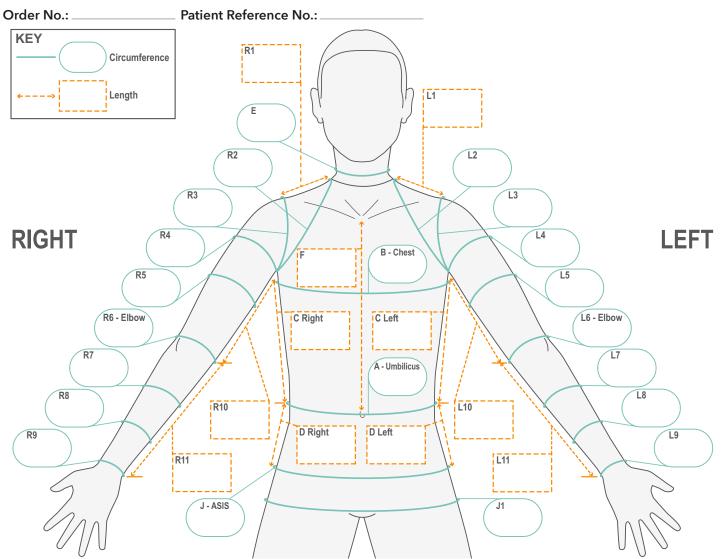

## Important: Please make sure when measuring for an SDO® garment that the patient is measured lying down, supine and in the best position of alignment.

| Circ | umf | erence Measurements (C)                                                                                                                                                                                                                                                                                 | Left (cm) | Right (cm) |
|------|-----|---------------------------------------------------------------------------------------------------------------------------------------------------------------------------------------------------------------------------------------------------------------------------------------------------------|-----------|------------|
| А    | С   | Level with umbilicus, 10mm less than 'at rest' circumference                                                                                                                                                                                                                                            |           |            |
| В    | С   | Level with chest in line with the axillary crease                                                                                                                                                                                                                                                       |           |            |
| E    | С   | Base of the neck                                                                                                                                                                                                                                                                                        |           |            |
| J    | С   | Level with Anterior Superior Iliac Spine (ASIS) or end of garment                                                                                                                                                                                                                                       |           |            |
| J1   | С   | Level with widest part of buttocks                                                                                                                                                                                                                                                                      |           |            |
| 2    | с   | Shoulder joint from base of the neck (at point where neck meets shoulder below ear lobe), under the axilla and back to the same point. (Scapula set against the chest wall and the arm by the side of the body). One should be able to slide a finger under the tape measure at the front of the axilla |           |            |
| 3    | с   | Shoulder joint acromion process under the axilla and back to the same point. (Scapula set against the chest wall and the arm by the side of the body). One should be able to slide a finger under the tape measure at the front of the axilla                                                           |           |            |
| 4    | С   | Upper arm level with axilla. Arm should be by the side                                                                                                                                                                                                                                                  |           |            |
| 5    | С   | Mid upper arm level with muscle bulk of biceps, 5mm less than 'at rest' circumference                                                                                                                                                                                                                   |           |            |
| 6    | С   | Elbow joint with arm extended or end of sleeve                                                                                                                                                                                                                                                          |           |            |
| 7    | С   | Forearm level where muscle bulk is greatest, 5mm less than 'at rest' circumference                                                                                                                                                                                                                      |           |            |
| 8    | С   | Forearm at musculotendinous junction (approximately 1/3 of forearm up from the wrist)                                                                                                                                                                                                                   |           |            |
| 9    | С   | Wrist level with wrist crease or end of sleeves                                                                                                                                                                                                                                                         |           |            |

#### Vest and Leotard Order Form

1

L

| Order No.: Pat | tient Reference No.:_ |
|----------------|-----------------------|
|----------------|-----------------------|

| Leng | th I | Left (cm)                                                                                                                                         | Right (cm) |  |
|------|------|---------------------------------------------------------------------------------------------------------------------------------------------------|------------|--|
| С    | L    | Point level with axillary crease measure down side to a point level with                                                                          |            |  |
| D    | L    | Waist to hips or end of garment                                                                                                                   |            |  |
| F    | L    | Below sternal notch to umbilicus on the anterior surface of the chest wit<br>of alignment. This measurement dictates the scoop of the neck at the |            |  |
| 10   | L    | Axilla to cubital crease on the medial border or to end of short sleeve                                                                           |            |  |
| 11   | L    | Point level with the cubital crease to wrist crease or end of long sleeve                                                                         |            |  |

### Additional Measurements Lengths (L)

Acromion to base of neck or width required (only for Vest or Leotard with no sleeves)