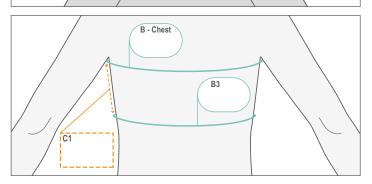

#### **Style Options**

V Neck Round Neck

**Measurements for Rib Flare** 

(cm)

| в  | с | Circumference level with chest in<br>line with the axillary crease |
|----|---|--------------------------------------------------------------------|
| В3 | с | Rib flare circumference at widest<br>part                          |
| C1 | L | Length from axilla to rib flare at<br>widest part                  |