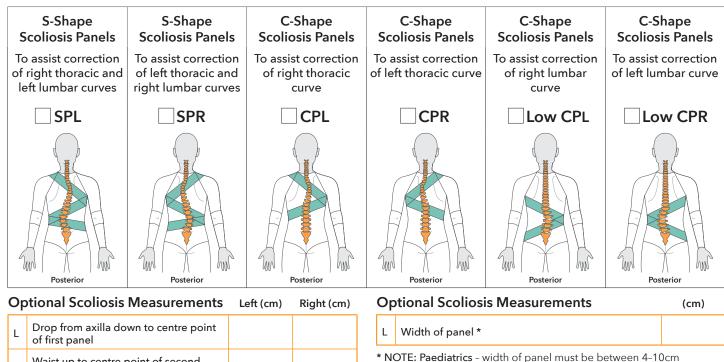

### Reinforcement Panels (Please specify)

### Vest and Leotard Order Form

L Waist up to centre point of second panel

L Drop from hip to centre point of last panel

| Mea             | sui  | rements for Bra Vest           | (cm) |
|-----------------|------|--------------------------------|------|
| B1              | С    | Overbust circumference         |      |
| B2              | с    | Underbust circumference        |      |
| C2              | L    | Length from underbust to waist |      |
| Normal bra size |      |                                |      |
| Bac             | k So | coop Neckline Options          | (cm) |