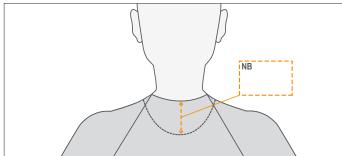

Adults - width of panel must be between 6-12cm

NB L Neckline scoop length at back

For neckline scoop at front, see F measurement