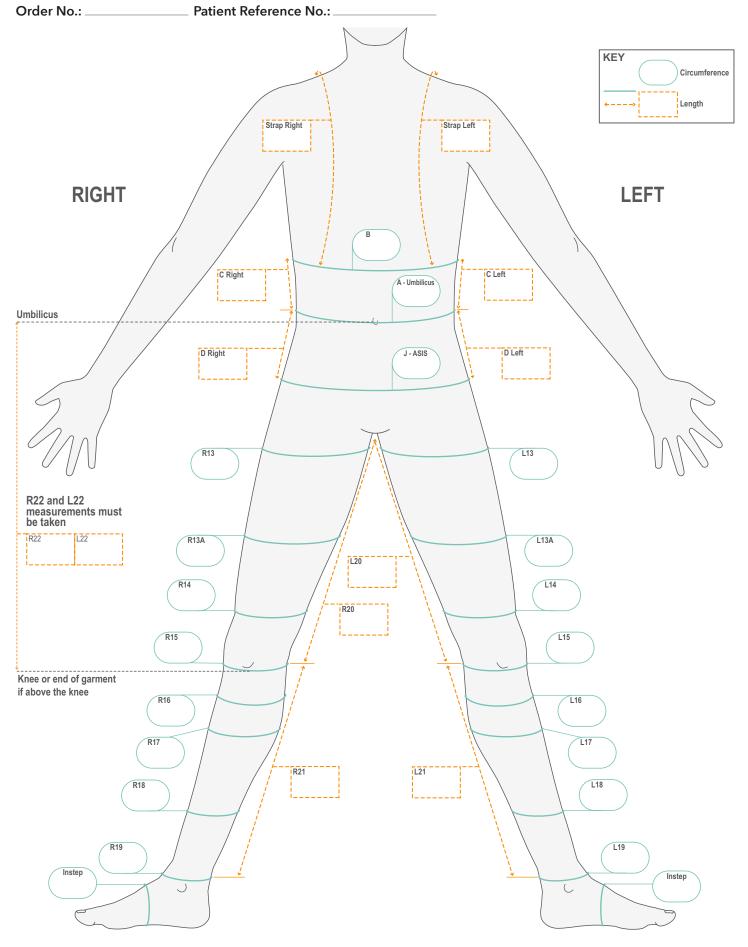

Patient Reference No.: \_

| Circu  | ım | ference Measurements (C)                                                | Left (cm) | Right (cm) |
|--------|----|-------------------------------------------------------------------------|-----------|------------|
| А      | С  | Level with umbilicus, 10mm less than 'at rest' circumference            |           |            |
| J      | С  | Level with Anterior Superior Iliac Spine (ASIS)                         |           |            |
| 13     | С  | Leg level with the groin and gluteal fold                               |           |            |
| 13A    | С  | Mid-thigh level with muscle bulk, 5mm less than 'at rest' circumference |           |            |
| 14     | С  | Above knee at suprapatellar margin or end of shorts                     |           |            |
| 15     | С  | Level with knee joint (in line with mid patella)                        |           |            |
| 16     | С  | Below knee at upper margin of tibial tuberosity                         |           |            |
| 17     | С  | Level with bulk of calf, 5mm less than 'at rest' circumference          |           |            |
| 18     | С  | Level with mid-lower leg, at point of musculotendinous junction         |           |            |
| 19     | С  | Level with upper margin of medial malleolus                             |           |            |
| Instep | С  | Around instep or waist of the foot (only if stirrup)                    |           |            |

### Length Measurements (L)

| D   | L | Point level with umbilicus to Anterior Superior Iliac Spine (ASIS) on anterior surface              |  |
|-----|---|-----------------------------------------------------------------------------------------------------|--|
| 20  | L | Inside leg groin to knee or end of SDO*                                                             |  |
| 21  | L | Knee joint in line with mid-patella to upper margin of medial malleolus - measured on medial border |  |
| 22* | L | Point level with umbilicus on anterior surface to knee or end of garment if above knee              |  |

. . **← - - - →** 

Left (cm)

Right (cm)

(cm)

Right (cm)

Left (cm)

\*Note: Measurements R22 and L22 must be taken. Without this, we are unable to process your order

#### Circumference Measurement for PCP29 High Waisted Shorts & Leggings (C)

B C Top of shorts or leggings

Length Measurement for PCP29 High Waisted Shorts & Leggings (L)

| с     | L | Top of shorts to waist (A)                                                                                              |  |
|-------|---|-------------------------------------------------------------------------------------------------------------------------|--|
| Strap | L | Length of shoulder straps (only if shoulder straps are required) Polycotton material with adjustable<br>D-ring fastener |  |

\*Note: By providing measurement B & C above, it means you are ordering PCP29 High Waisted Shorts & Leggings.